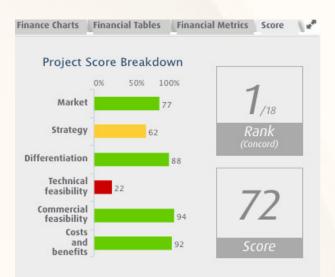

Innovator's Interactive scorecards help project managers evaluate and prioritize early stage projects.