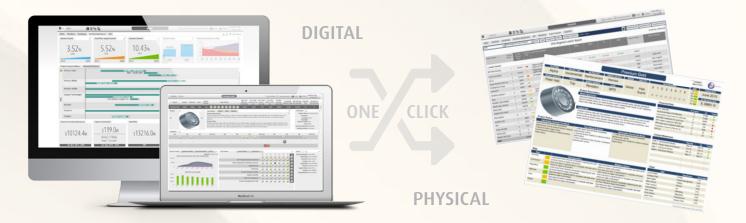

With Innovator's One-Click reporting capability users can easily print 'Project-on-a-page' summaries of the entire portfolio.

Key metrics, alignment to your roadmap and risk factors can be viewed in highly visual dashboards.