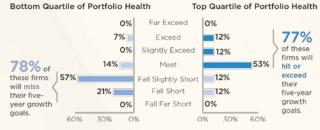

Good port

Good portfolio health matters: 77% of companies with healthy innovation portfolios anticipate achieving their 5-year revenue growth goals

#### **Portfolio Health Matters**

Anticipated Performance on Five-Year Company Revenue Growth Goa

Source: Corporate Executive E

reventing Dangerous Trade-Offs in Your R&D Portfolio Report 2015